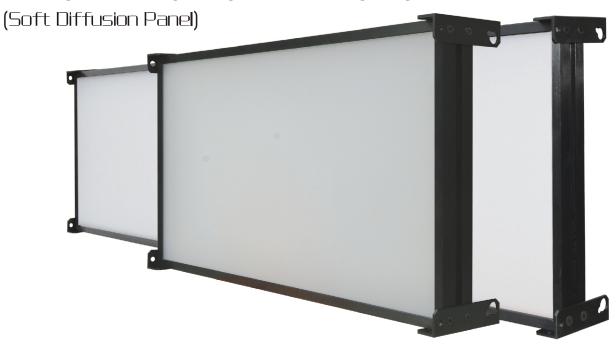

## LED高清数码柔光灯(柔光面板)

LED HIGH-DEFINITION DIGITAL LAMBENCY LIGHT

At last, a high-end professional LED light with ingenious design is present in front of you.

U 形支架<sub>选配件</sub> U-type Bracket

易装蜂窝<sup>随灯附送</sup> Louver included

易装遮菲<sub>选配件</sub> Barndoors

LED高清数码柔光灯(译光面版)的对应距离照度 Corresponding illumination of LED HIGH-DEFINITION DIGITALLAMBENCY LIGHT (Soft Diffusion Panel) to different distances