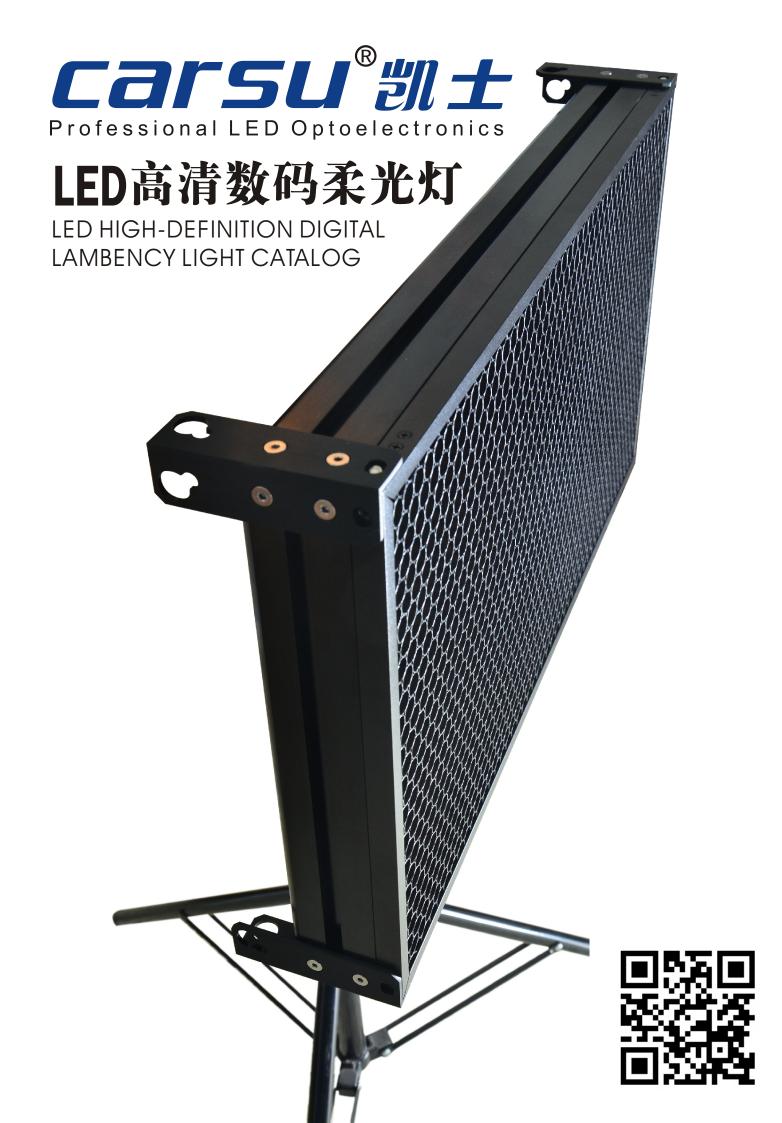

## LED高清数码柔光灯(柔光面板)

LED HIGH-DEFINITION DIGITAL LAMBENCY LIGHT

## CSKS60-1 CSKS60-2 CSKS120-1 CSKS120-2

凯士光电经过多年LED技术研发,全新的巅峰杰作——凯士LED高清数码柔光灯上市,该系列柔光灯为紧凑型、超轻、超亮的高品质LED柔光灯,设计上注重外形、材料、光箱光路、光效、功率、交直流电源及使用体验多种因素,将为行业树立新的标准。针对不同的用户我们对产品分成:柔光面板和远程钻石柔光面板。柔光面板将为拍电影电视和外拍的用户,提供便携耐用、灵活组合的优质LED柔光光源;远程钻石柔光面板将为广电行业、静态摄影和室内照明的用户,提供耐用、灵活多变,强悍高亮度的优质LED柔光光源。目前上市产品尺寸为60cm(2英尺)和120cm(4英尺)的两种尺寸,产品可简易拼接;并带易装蜂窝或易装遮菲,可选中央支架(魔术腿)或U形支架;色温为3200K、5600K和双色温3200K~5600K三种,色彩还原优异可调,光效真正柔和均匀;航空铝合金材料核心构架,使得产品轻便坚固,抗震耐摔,经久耐用,经得起用户高负荷的使用。经过别具匠心的设计及生产一款高品质的专业灯具便呈现在你面前。

After years' of research and develop, CARSU's brand-new masterpiece, LED high-definition digital lambency light is on market now. With compact, ultra-light, ultra-bright and high quality, this series LED light will set up new standards, by laying emphasis on the design of the shape, material, illuminance, power,AC/DC power and usage experience, etc.