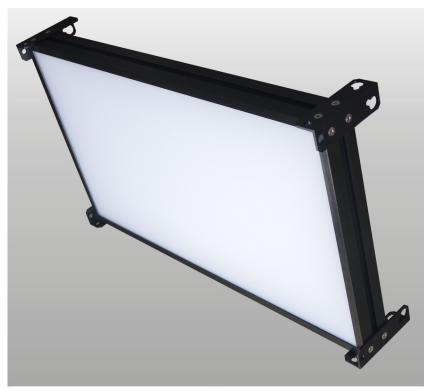

## LED高清数码柔光灯(柔光面板)

LED HIGH-DEFINITION DIGITAL LAMBENCY LIGHT

## CSKS60-1 CSKS60-2 CSKS120-1 CSKS120-2

凯士光电经过多年LED技术研发,全新的巅峰杰作——凯士LED高清数码柔光灯上市,该系列柔光灯为紧凑型、超轻、超亮的高品质LED柔光灯,设计上注重外形、材料、光箱光路、光效、功率、交直流电源及使用体验多种因素,将为行业树立新的标准。针对不同的用户我们对产品分成:柔光面板和远程钻石柔光面板。柔光面板将为拍电影电视和外拍的用户,提供便携耐用、灵活组合的优质LED柔光光源;远程钻石柔光面板将为广电行业、静态摄影和室内照明的用户,提供耐用、灵活多变,强悍高亮度的优质LED柔光光源。目前上市产品尺寸为60cm(2英尺)和120cm(4英尺)的两种尺寸,产品可简易拼接;并带易装蜂窝或易装遮菲,可选中央支架(魔术腿)或U形支架;色温为3200K、5600K和双色温3200K~5600K三种,色彩还原优异可调,光效真正柔和均匀;航空铝合金材料核心构架,使得产品轻便坚固,抗震耐摔,经久耐用,经得起用户高负荷的使用。经过别具匠心的设计及生产一款高品质的专业灯具便呈现在你面前。

At last, a high-end professional LED light with ingenious design is present in front of you.

U 形支架<sub>选配件</sub> U-type Bracket

易装蜂窝<sup>随灯附送</sup> Louver included

易装遮菲<sub>选配件</sub> Barndoors

LED高清数码柔光灯(译光面版)的对应距离照度 Corresponding illumination of LED HIGH-DEFINITION DIGITALLAMBENCY LIGHT (Soft Diffusion Panel) to different distances