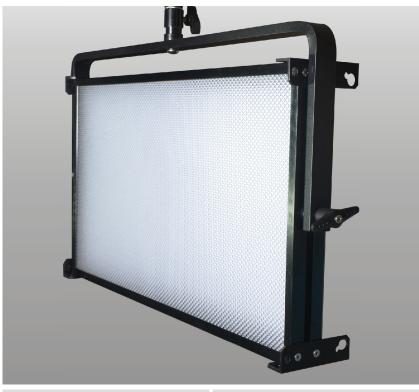

## LED高清数码柔光灯(柔光面板)

LED HIGH-DEFINITION DIGITAL LAMBENCY LIGHT

## CSKS60-1 CSKS60-2 CSKS120-1 CSKS120-2

凯士光电经过多年LED技术研发,全新的巅峰杰作——凯士LED高清数码柔光灯上市,该系列柔光灯为紧凑型、超轻、超亮的高品质LED柔光灯,设计上注重外形、材料、光箱光路、光效、功率、交直流电源及使用体验多种因素,将为行业树立新的标准。针对不同的用户我们对产品分成:柔光面板和远程钻石柔光面板。柔光面板将为拍电影电视和外拍的用户,提供便携耐用、灵活组合的优质LED柔光光源;远程钻石柔光面板将为广电行业、静态摄影和室内照明的用户,提供耐用、灵活多变,强悍高亮度的优质LED柔光光源。目前上市产品尺寸为60cm(2英尺)和120cm(4英尺)的两种尺寸,产品可简易拼接;并带易装蜂窝或易装遮菲,可选中央支架(魔术腿)或U形支架;色温为3200K、5600K和双色温3200K~5600K三种,色彩还原优异可调,光效真正柔和均匀;航空铝合金材料核心构架,使得产品轻便坚固,抗震耐摔,经久耐用,经得起用户高负荷的使用。经过别具匠心的设计及生产一款高品质的专业灯具便呈现在你面前。

At last, a high-end professional LED light with ingenious design is present in front of you.

U 形支架<sub>选配件</sub> U-type Bracket

易装蜂窝<sup>随灯附送</sup> Louver included

易装遮菲<sub>选配件</sub> Barndoors

LED高清数码柔光灯(译光面版)的对应距离照度 Corresponding illumination of LED HIGH-DEFINITION DIGITALLAMBENCY LIGHT (Soft Diffusion Panel) to different distances