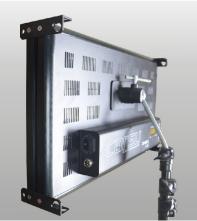

At last, a high-end professional LED light with ingenious design is present in front of you.

U 形支架<sub>选配件</sub> U-type Bracket

易装蜂窝<sup>随灯附送</sup> Louver included

易装遮菲<sub>选配件</sub> Barndoors

LED高清数码柔光灯(译光面版)的对应距离照度 Corresponding illumination of LED HIGH-DEFINITION DIGITALLAMBENCY LIGHT (Soft Diffusion Panel) to different distances

### CSKS60-1 CSKS60-2

| 距离<br>Distance    | <b>–</b> 1m | 2m     | 3m     |
|-------------------|-------------|--------|--------|
| 照 度<br>Lux@center | _           |        |        |
| 5600K             | 2172LUX     | 563LUX | 280LUX |
| 3200K             | 1885LUX     | 503LUX | 251LUX |

## CSKS120-1 CSKS120-2

| 距 离<br>Distance   | <b>–</b> 1m | 2m      | 3m     |
|-------------------|-------------|---------|--------|
| 照 度<br>Lux@center | ,           |         |        |
| 5600K             | 3397LUX     | 1022LUX | 516LUX |
| 3200K             | 3302LUX     | 926LUX  | 442LUX |