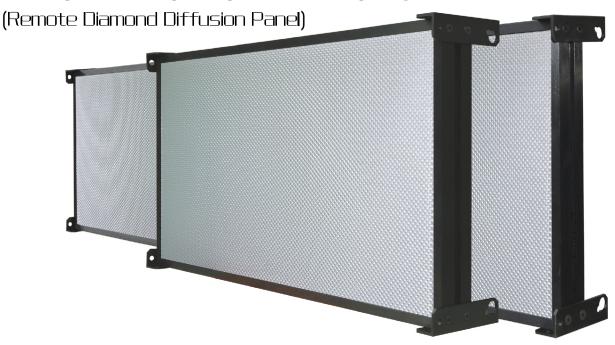

# LED高清数码柔光灯(遠程鑽石柔光面板)

LED HIGH-DEFINITION DIGITAL LAMBENCY LIGHT

# CSKSR60-1 CSKSR60-2 CSKSR120-1 CSKSR120-2

凯士光电经过多年LED技术研发,全新的巅峰杰作——凯士LED高清数码柔光灯上市,该系列柔光灯为紧凑型、超轻、超亮的高品质LED柔光灯,设计上注重外形、材料、光箱光路、光效、功率、交直流电源及使用体验多种因素,将为行业树立新的标准。针对不同的用户我们对产品分成:柔光面板和远程钻石柔光面板。柔光面板将为拍电影电视和外拍的用户,提供便携耐用、灵活组合的优质LED柔光光源;远程钻石柔光面板将为广电行业、静态摄影和室内照明的用户,提供耐用、灵活多变,强悍高亮度的优质LED柔光光源。目前上市产品尺寸为60cm(2英尺)和120cm(4英尺)的两种尺寸,产品可简易拼接;并带易装蜂窝或易装遮菲,可选中央支架(魔术腿)或U形支架;色温为3200K、5600K和双色温3200K~5600K三种,色彩还原优异可调,光效真正柔和均匀;航空铝合金材料核心构架,使得产品轻便坚固,抗震耐摔,经久耐用,经得起用户高负荷的使用。经过别具匠心的设计及生产一款高品质的专业灯具便呈现在你面前。

At last, a high-end professional LED light with ingenious design is present in front of you.

U形支架随灯附送 U-type Bracket included

易装蜂窝选配件 Louver

易装遮菲随灯附送 Barndoors included

LED高清数码柔光灯(遠程鑽石柔光面板)的对应距离照度 Corresponding illumination of LED HIGH-DEFINITION DIGITALLAMBENCY LIGHT (Remote Diamond Diffusion Panel) to different distances