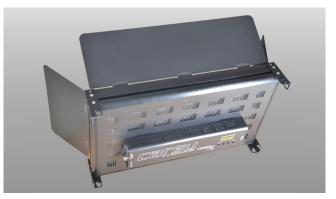

# LED高清数码柔光灯(遠程鑽石柔光面板)

LED HIGH-DEFINITION DIGITAL LAMBENCY LIGHT

# CSKSR60-1 CSKSR60-2 CSKSR120-1 CSKSR120-2

凯士光电经过多年LED技术研发,全新的巅峰杰作——凯士LED高清数码柔光灯上市,该系列柔光灯为紧凑型、超轻、超亮的高品质LED柔光灯,设计上注重外形、材料、光箱光路、光效、功率、交直流电源及使用体验多种因素,将为行业树立新的标准。针对不同的用户我们对产品分成:柔光面板和远程钻石柔光面板。柔光面板将为拍电影电视和外拍的用户,提供便携耐用、灵活组合的优质LED柔光光源;远程钻石柔光面板将为广电行业、静态摄影和室内照明的用户,提供耐用、灵活多变,强悍高亮度的优质LED柔光光源。目前上市产品尺寸为60cm(2英尺)和120cm(4英尺)的两种尺寸,产品可简易拼接;并带易装蜂窝或易装遮菲,可选中央支架(魔术腿)或U形支架;色温为3200K、5600K和双色温3200K~5600K三种,色彩还原优异可调,光效真正柔和均匀;航空铝合金材料核心构架,使得产品轻便坚固,抗震耐摔,经久耐用,经得起用户高负荷的使用。经过别具匠心的设计及生产一款高品质的专业灯具便呈现在你面前。

At last, a high-end professional LED light with ingenious design is present in front of you.

U形支架随灯附送 U-type Bracket included

易装蜂窝选配件 Louver

易装遮菲随灯附送 Barndoors included

LED高清数码柔光灯(遠程鑽石柔光面板)的对应距离照度 Corresponding illumination of LED HIGH-DEFINITION DIGITALLAMBENCY LIGHT (Remote Diamond Diffusion Panel) to different distances